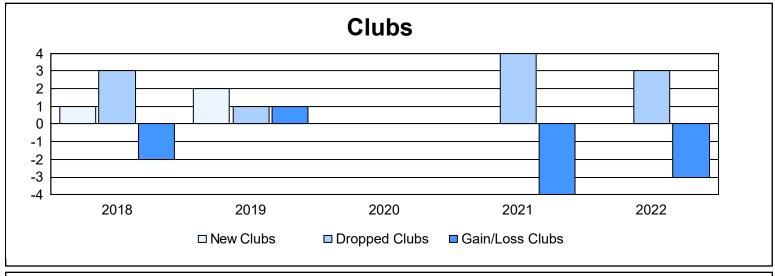

District 2 T2

As of June 2022 Cumulative

| Year      | New<br>Clubs | Dropped<br>Clubs | Gain/<br>Loss<br>Clubs | New<br>Members | Charter<br>Members | Reinstate<br>Members | Transfer<br>Members | Total<br>Member<br>Added | Total<br>Members<br>Dropped | Gain/<br>Loss<br>Members |
|-----------|--------------|------------------|------------------------|----------------|--------------------|----------------------|---------------------|--------------------------|-----------------------------|--------------------------|
| 2017-2018 | 1            | 3                | -2                     | 147            | 27                 | 4                    | 7                   | 185                      | 248                         | -63                      |
| 2018-2019 | 2            | 1                | 1                      | 143            | 54                 | 1                    | 11                  | 209                      | 250                         | -41                      |
| 2019-2020 | 0            | 0                | 0                      | 111            | 0                  | 3                    | 8                   | 122                      | 186                         | -64                      |
| 2020-2021 | 0            | 4                | -4                     | 94             | 2                  | 1                    | 11                  | 108                      | 176                         | -68                      |
| 2021-2022 | 0            | 3                | -3                     | 124            | 0                  | 2                    | 1                   | 127                      | 190                         | -63                      |
| Average   | 1            | 2                | -2                     | 124            | 17                 | 2                    | 8                   | 150                      | 210                         | -60                      |