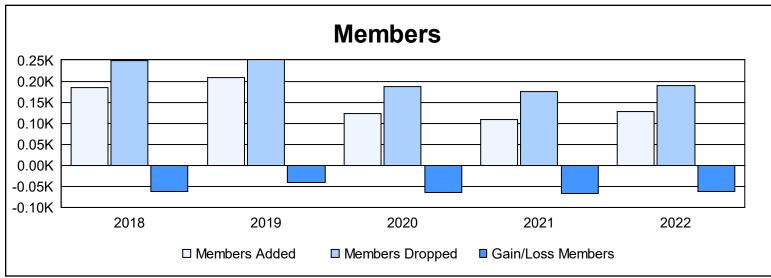

District 2 T2

As of June 2022 Cumulative

| Year      | New<br>Clubs | Dropped<br>Clubs | Gain/<br>Loss<br>Clubs | New<br>Members | Charter<br>Members | Reinstate<br>Members | Transfer<br>Members | Total<br>Member<br>Added | Total<br>Members<br>Dropped | Gain/<br>Loss<br>Members |
|-----------|--------------|------------------|------------------------|----------------|--------------------|----------------------|---------------------|--------------------------|-----------------------------|--------------------------|
| 2017-2018 | 1            | 3                | -2                     | 147            | 27                 | 4                    | 7                   | 185                      | 248                         | -63                      |
| 2018-2019 | 2            | 1                | 1                      | 143            | 54                 | 1                    | 11                  | 209                      | 250                         | -41                      |
| 2019-2020 | 0            | 0                | 0                      | 111            | 0                  | 3                    | 8                   | 122                      | 186                         | -64                      |
| 2020-2021 | 0            | 4                | -4                     | 94             | 2                  | 1                    | 11                  | 108                      | 176                         | -68                      |
| 2021-2022 | 0            | 3                | -3                     | 124            | 0                  | 2                    | 1                   | 127                      | 190                         | -63                      |
| Average   | 1            | 2                | -2                     | 124            | 17                 | 2                    | 8                   | 150                      | 210                         | -60                      |